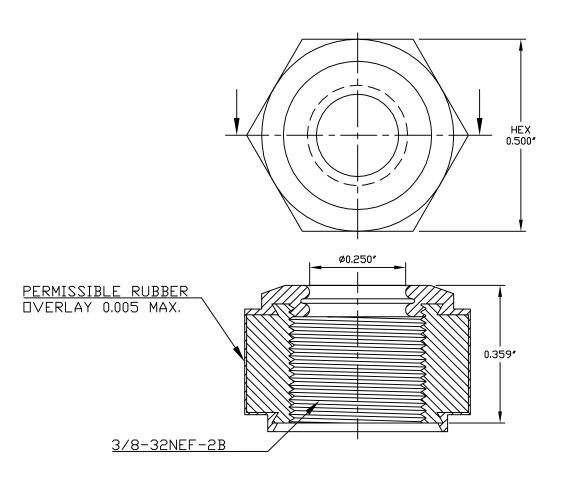

## **SPECIFICATIONS**

Material: HEXSEALS: Silicone rubber conforms to A-A-59588 Class III,

GR 60 unless otherwise specified.

**Mounting Nut:** HEXSEALS: Brass, nickel-plated (unless otherwise

noted)

Temperature Range: HEXSEALS: -94°F to +400°F

**Pressure Range:** Exceeds 15 psi internal and 1500 psi external.

Operational Life: 50,000 actuations (minimum).

Shelf Life: Excess of 25 years.

Resistant to: Salt spray, sunlight, ozone, weather, fungus, and most acids and lubricating oils

**Agency Recognition:** E-SEEL and HEXSEAL are UL listed to UL Std.

50 types 1-13, and meet CSA standards.

**Installation:** If a reducing adaptor is required- see page 14 of

HEXSEAL catalog HEX200 for part numbers and drawing.



| H MAT'L CHANGED a                                            | MAT'L CHANGED and REDRAWN |       | S. GOK             | 07.10.09 |
|--------------------------------------------------------------|---------------------------|-------|--------------------|----------|
| G CAD COMPUTER C                                             | G CAD COMPUTER GENERATED  |       |                    | 09.23.02 |
| F UPDATED                                                    |                           |       | R. C.              | 08.07.74 |
| REV.                                                         | DESCRIPTION               |       |                    | DATE     |
| MAXIMUM AND MINIMUM MEASURE-<br>MENTS ARE STATED DIRECTLY ON | 의 SEAL, SHAFT, ROTARY     | ENG.  |                    |          |